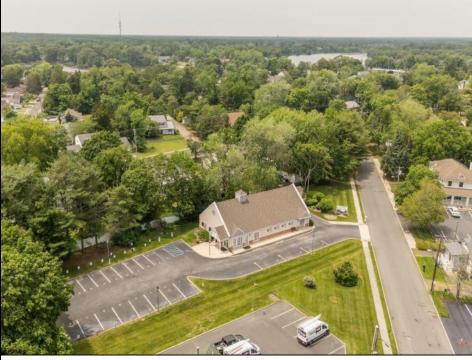

## **COMMENTS**

Unlock the opportunity at 535 Maple Ave—an expansive, high-visibility commercial property in the heart of Linwood, just 10 minutes from the Jersey Shore. With over 3,400 square feet of interior space and ample on-site parking, this versatile building is ready for your next big venture. Previously operated as a long-standing animal hospital, the layout offers multiple private rooms, open areas, and a functional flow that would seamlessly transition into a medical spa, wellness center, dental or chiropractic office, boutique fitness studio, daycare, or creative co-working space. Zoned for commercial use and positioned on a well-traveled corridor, your business will benefit from excellent exposure and easy accessibility. Whether you're expanding your practice or launching a new concept, this property combines location, flexibility, and size—all just a short drive to shore towns like Ocean City and Margate. Bring your vision to life in one of South Jersey's most sought-after mainland communities. Schedule a tour today!