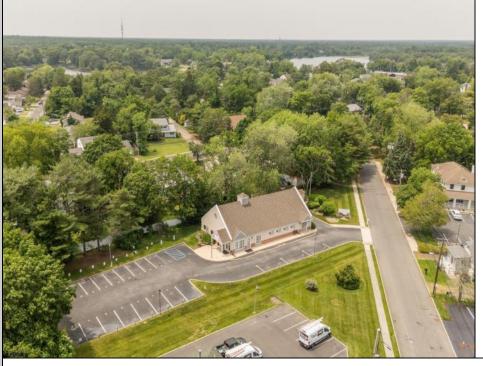

## **COMMENTS**

Unlock the opportunity at 535 Maple Ave—an expansive, high-visibility commercial property in the heart of Linwood, just 10 minutes from the Jersey Shore. With over 3,400 square feet of interior space and ample on-site parking, this versatile building is ready for your next big venture. Previously operated as a long-standing animal hospital, the layout offers multiple private rooms, open areas, and a functional flow that would seamlessly transition into a medical spa, wellness center, dental or chiropractic office, boutique fitness studio, daycare, or creative co-working space. Zoned for commercial use and positioned on a well-traveled corridor, your business will benefit from excellent exposure and easy accessibility. Whether you're expanding your practice or launching a new concept, this property combines location, flexibility, and size—all just a short drive to shore towns like Ocean City and Margate. Bring your vision to life in one of South Jersey's most sought-after mainland communities. Schedule a tour today!