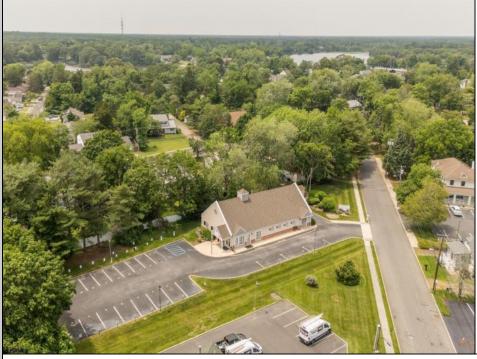

## **COMMENTS**

Unlock the opportunity at 535 Maple Ave—an expansive, high-visibility commercial property in the heart of Linwood, just 10 minutes from the Jersey Shore. With over 3,400 square feet of interior space and ample on-site parking, this versatile building is ready for your next big venture. Previously operated as a long-standing animal hospital, the layout offers multiple private rooms, open areas, and a functional flow that would seamlessly transition into a medical spa, wellness center, dental or chiropractic office, boutique fitness studio, daycare, or creative co-working space. Zoned for commercial use and positioned on a well-traveled corridor, your business will benefit from excellent exposure and easy accessibility. Whether you're expanding your practice or launching a new concept, this property combines location, flexibility, and size—all just a short drive to shore towns like Ocean City and Margate. Bring your vision to life in one of South Jersey's most sought-after mainland communities. Schedule a tour today!