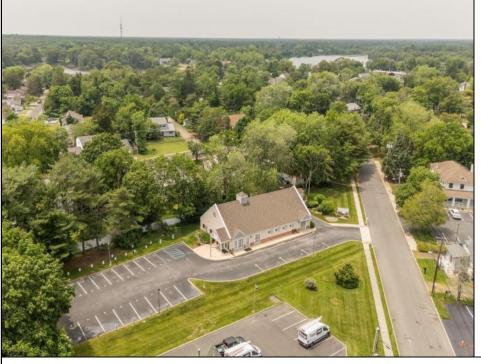

## **COMMENTS**

Unlock the opportunity at 535 Maple Ave—an expansive, high-visibility commercial property in the heart of Linwood, just 10 minutes from the Jersey Shore. With over 3,400 square feet of interior space and ample on-site parking, this versatile building is ready for your next big venture. Previously operated as a long-standing animal hospital, the layout offers multiple private rooms, open areas, and a functional flow that would seamlessly transition into a medical spa, wellness center, dental or chiropractic office, boutique fitness studio, daycare, or creative co-working space. Zoned for commercial use and positioned on a well-traveled corridor, your business will benefit from excellent exposure and easy accessibility. Whether you're expanding your practice or launching a new concept, this property combines location, flexibility, and size—all just a short drive to shore towns like Ocean City and Margate. Bring your vision to life in one of South Jersey's most sought-after mainland communities. Schedule a tour today!