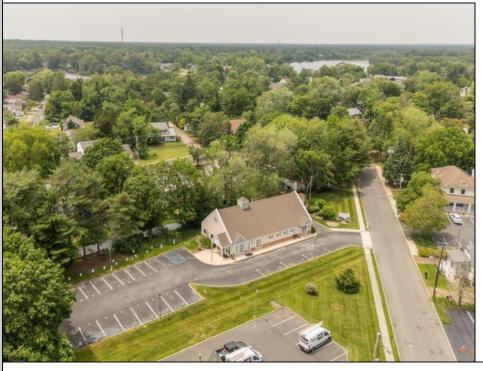

## **COMMENTS**

Unlock the opportunity at 535 Maple Ave—an expansive, high-visibility commercial property in the heart of Linwood, just 10 minutes from the Jersey Shore. With over 3,400 square feet of interior space and ample on-site parking, this versatile building is ready for your next big venture. Previously operated as a long-standing animal hospital, the layout offers multiple private rooms, open areas, and a functional flow that would seamlessly transition into a medical spa, wellness center, dental or chiropractic office, boutique fitness studio, daycare, or creative co-working space. Zoned for commercial use and positioned on a well-traveled corridor, your business will benefit from excellent exposure and easy accessibility. Whether you're expanding your practice or launching a new concept, this property combines location, flexibility, and size—all just a short drive to shore towns like Ocean City and Margate. Bring your vision to life in one of South Jersey's most sought-after mainland communities. Schedule a tour today!