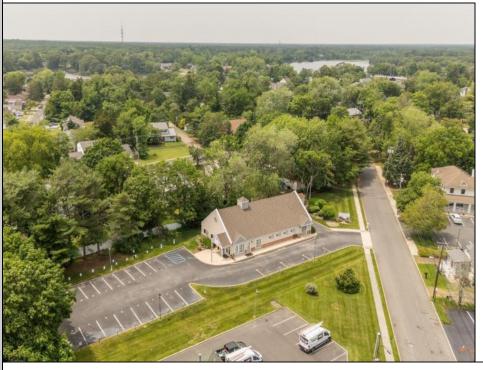

## **COMMENTS**

Unlock the opportunity at 535 Maple Ave—an expansive, high-visibility commercial property in the heart of Linwood, just 10 minutes from the Jersey Shore. With over 3,400 square feet of interior space and ample on-site parking, this versatile building is ready for your next big venture. Previously operated as a long-standing animal hospital, the layout offers multiple private rooms, open areas, and a functional flow that would seamlessly transition into a medical spa, wellness center, dental or chiropractic office, boutique fitness studio, daycare, or creative co-working space. Zoned for commercial use and positioned on a well-traveled corridor, your business will benefit from excellent exposure and easy accessibility. Whether you're expanding your practice or launching a new concept, this property combines location, flexibility, and size—all just a short drive to shore towns like Ocean City and Margate. Bring your vision to life in one of South Jersey's most sought-after mainland communities. Schedule a tour today!