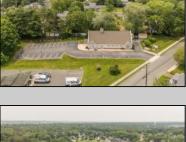

## **COMMENTS**

Unlock the opportunity at 535 Maple Ave—an expansive, high-visibility commercial property in the heart of Linwood, just 10 minutes from the Jersey Shore. With over 3,400 square feet of interior space and ample on-site parking, this versatile building is ready for your next big venture. Previously operated as a long-standing animal hospital, the layout offers multiple private rooms, open areas, and a functional flow that would seamlessly transition into a medical spa, wellness center, dental or chiropractic office, boutique fitness studio, daycare, or creative co-working space. Zoned for commercial use and positioned on a well-traveled corridor, your business will benefit from excellent exposure and easy accessibility. Whether you're expanding your practice or launching a new concept, this property combines location, flexibility, and size—all just a short drive to shore towns like Ocean City and Margate. Bring your vision to life in one of South Jersey's most sought-after mainland communities. Schedule a tour today!