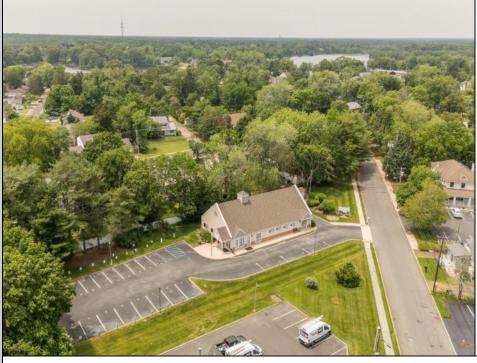

## **COMMENTS**

Unlock the opportunity at 535 Maple Ave—an expansive, high-visibility commercial property in the heart of Linwood, just 10 minutes from the Jersey Shore. With over 3,400 square feet of interior space and ample on-site parking, this versatile building is ready for your next big venture. Previously operated as a long-standing animal hospital, the layout offers multiple private rooms, open areas, and a functional flow that would seamlessly transition into a medical spa, wellness center, dental or chiropractic office, boutique fitness studio, daycare, or creative co-working space. Zoned for commercial use and positioned on a well-traveled corridor, your business will benefit from excellent exposure and easy accessibility. Whether you're expanding your practice or launching a new concept, this property combines location, flexibility, and size—all just a short drive to shore towns like Ocean City and Margate. Bring your vision to life in one of South Jersey's most sought-after mainland communities. Schedule a tour today!