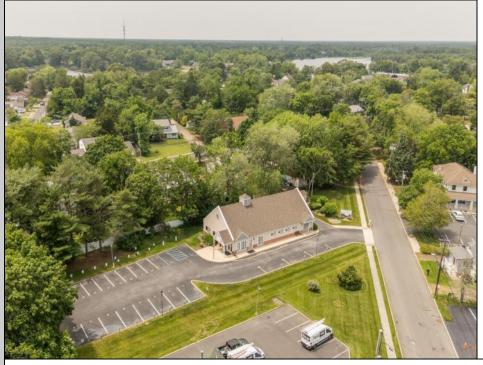

## COMMENTS

Unlock the opportunity at 535 Maple Ave—an expansive, high-visibility commercial property in the heart of Linwood, just 10 minutes from the Jersey Shore. With over 3,400 square feet of interior space and ample on-site parking, this versatile building is ready for your next big venture. Previously operated as a long-standing animal hospital, the layout offers multiple private rooms, open areas, and a functional flow that would seamlessly transition into a medical spa, wellness center, dental or chiropractic office, boutique fitness studio, daycare, or creative co-working space. Zoned for commercial use and positioned on a well-traveled corridor, your business will benefit from excellent exposure and easy accessibility. Whether you're expanding your practice or launching a new concept, this property combines location, flexibility, and size—all just a short drive to shore towns like Ocean City and Margate. Bring your vision to life in one of South Jersey's most sought-after mainland communities. Schedule a tour today!