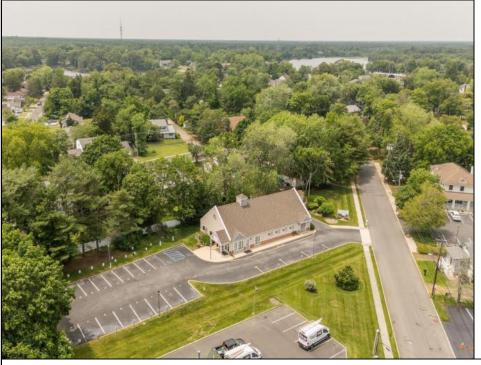

## **COMMENTS**

Unlock the opportunity at 535 Maple Ave—an expansive, high-visibility commercial property in the heart of Linwood, just 10 minutes from the Jersey Shore. With over 3,400 square feet of interior space and ample on-site parking, this versatile building is ready for your next big venture. Previously operated as a long-standing animal hospital, the layout offers multiple private rooms, open areas, and a functional flow that would seamlessly transition into a medical spa, wellness center, dental or chiropractic office, boutique fitness studio, daycare, or creative co-working space. Zoned for commercial use and positioned on a well-traveled corridor, your business will benefit from excellent exposure and easy accessibility. Whether you're expanding your practice or launching a new concept, this property combines location, flexibility, and size—all just a short drive to shore towns like Ocean City and Margate. Bring your vision to life in one of South Jersey's most sought-after mainland communities. Schedule a tour today!