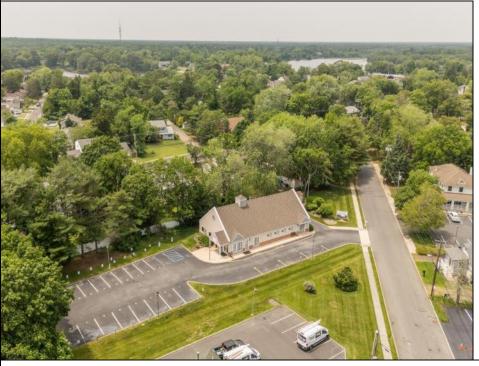

## **COMMENTS**

Unlock the opportunity at 535 Maple Ave—an expansive, high-visibility commercial property in the heart of Linwood, just 10 minutes from the Jersey Shore. With over 3,400 square feet of interior space and ample on-site parking, this versatile building is ready for your next big venture. Previously operated as a long-standing animal hospital, the layout offers multiple private rooms, open areas, and a functional flow that would seamlessly transition into a medical spa, wellness center, dental or chiropractic office, boutique fitness studio, daycare, or creative co-working space. Zoned for commercial use and positioned on a well-traveled corridor, your business will benefit from excellent exposure and easy accessibility. Whether you're expanding your practice or launching a new concept, this property combines location, flexibility, and size—all just a short drive to shore towns like Ocean City and Margate. Bring your vision to life in one of South Jersey's most sought-after mainland communities. Schedule a tour today!