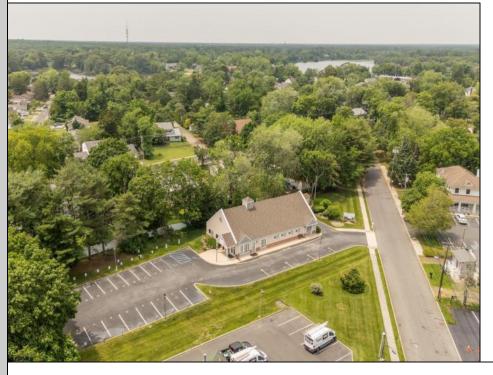

## **COMMENTS**

Unlock the opportunity at 535 Maple Ave—an expansive, high-visibility commercial property in the heart of Linwood, just 10 minutes from the Jersey Shore. With over 3,400 square feet of interior space and ample on-site parking, this versatile building is ready for your next big venture. Previously operated as a long-standing animal hospital, the layout offers multiple private rooms, open areas, and a functional flow that would seamlessly transition into a medical spa, wellness center, dental or chiropractic office, boutique fitness studio, daycare, or creative co-working space. Zoned for commercial use and positioned on a well-traveled corridor, your business will benefit from excellent exposure and easy accessibility. Whether you're expanding your practice or launching a new concept, this property combines location, flexibility, and size—all just a short drive to shore towns like Ocean City and Margate. Bring your vision to life in one of South Jersey's most sought-after mainland communities. Schedule a tour today!