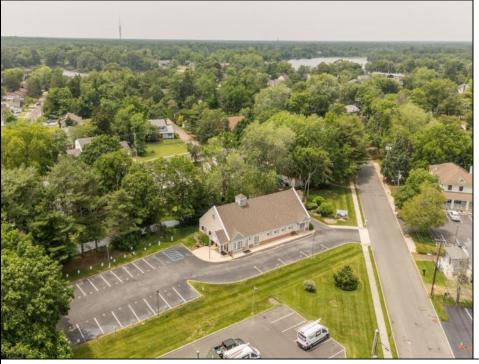

## **COMMENTS**

Unlock the opportunity at 535 Maple Ave—an expansive, high-visibility commercial property in the heart of Linwood, just 10 minutes from the Jersey Shore. With over 3,400 square feet of interior space and ample on-site parking, this versatile building is ready for your next big venture. Previously operated as a long-standing animal hospital, the layout offers multiple private rooms, open areas, and a functional flow that would seamlessly transition into a medical spa, wellness center, dental or chiropractic office, boutique fitness studio, daycare, or creative co-working space. Zoned for commercial use and positioned on a well-traveled corridor, your business will benefit from excellent exposure and easy accessibility. Whether you're expanding your practice or launching a new concept, this property combines location, flexibility, and size—all just a short drive to shore towns like Ocean City and Margate. Bring your vision to life in one of South Jersey's most sought-after mainland communities. Schedule a tour today!