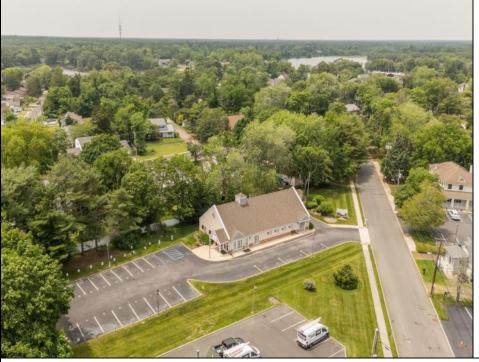

## **COMMENTS**

Unlock the opportunity at 535 Maple Ave—an expansive, high-visibility commercial property in the heart of Linwood, just 10 minutes from the Jersey Shore. With over 3,400 square feet of interior space and ample on-site parking, this versatile building is ready for your next big venture. Previously operated as a long-standing animal hospital, the layout offers multiple private rooms, open areas, and a functional flow that would seamlessly transition into a medical spa, wellness center, dental or chiropractic office, boutique fitness studio, daycare, or creative co-working space. Zoned for commercial use and positioned on a well-traveled corridor, your business will benefit from excellent exposure and easy accessibility. Whether you're expanding your practice or launching a new concept, this property combines location, flexibility, and size—all just a short drive to shore towns like Ocean City and Margate. Bring your vision to life in one of South Jersey's most sought-after mainland communities. Schedule a tour today!