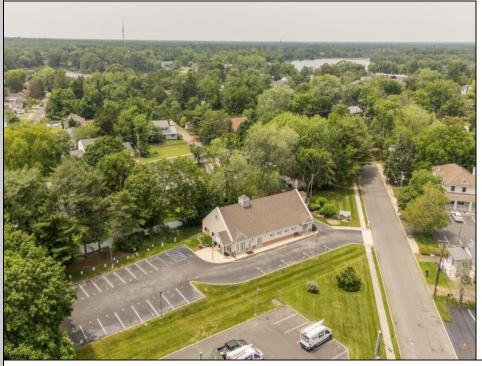

## COMMENTS

Unlock the opportunity at 535 Maple Ave—an expansive, high-visibility commercial property in the heart of Linwood, just 10 minutes from the Jersey Shore. With over 3,400 square feet of interior space and ample on-site parking, this versatile building is ready for your next big venture. Previously operated as a long-standing animal hospital, the layout offers multiple private rooms, open areas, and a functional flow that would seamlessly transition into a medical spa, wellness center, dental or chiropractic office, boutique fitness studio, daycare, or creative co-working space. Zoned for commercial use and positioned on a well-traveled corridor, your business will benefit from excellent exposure and easy accessibility. Whether you're expanding your practice or launching a new concept, this property combines location, flexibility, and size—all just a short drive to shore towns like Ocean City and Margate. Bring your vision to life in one of South Jersey's most sought-after mainland communities. Schedule a tour today!