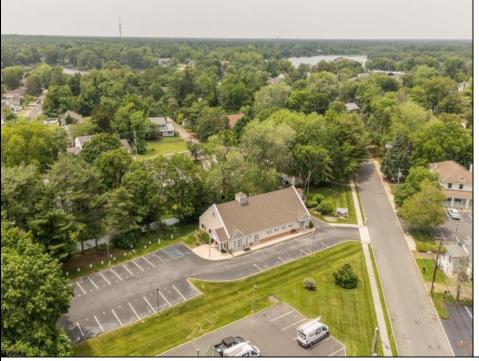

## **COMMENTS**

Unlock the opportunity at 535 Maple Ave—an expansive, high-visibility commercial property in the heart of Linwood, just 10 minutes from the Jersey Shore. With over 3,400 square feet of interior space and ample on-site parking, this versatile building is ready for your next big venture. Previously operated as a long-standing animal hospital, the layout offers multiple private rooms, open areas, and a functional flow that would seamlessly transition into a medical spa, wellness center, dental or chiropractic office, boutique fitness studio, daycare, or creative co-working space. Zoned for commercial use and positioned on a well-traveled corridor, your business will benefit from excellent exposure and easy accessibility. Whether you're expanding your practice or launching a new concept, this property combines location, flexibility, and size—all just a short drive to shore towns like Ocean City and Margate. Bring your vision to life in one of South Jersey's most sought-after mainland communities. Schedule a tour today!