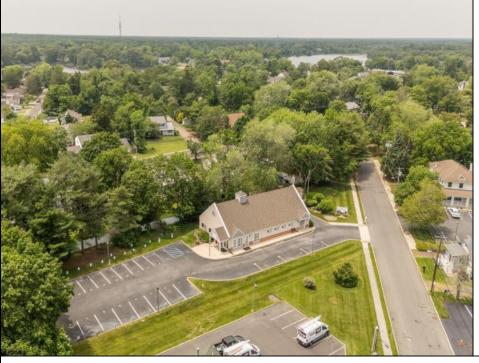

## **COMMENTS**

Unlock the opportunity at 535 Maple Ave—an expansive, high-visibility commercial property in the heart of Linwood, just 10 minutes from the Jersey Shore. With over 3,400 square feet of interior space and ample on-site parking, this versatile building is ready for your next big venture. Previously operated as a long-standing animal hospital, the layout offers multiple private rooms, open areas, and a functional flow that would seamlessly transition into a medical spa, wellness center, dental or chiropractic office, boutique fitness studio, daycare, or creative co-working space. Zoned for commercial use and positioned on a well-traveled corridor, your business will benefit from excellent exposure and easy accessibility. Whether you're expanding your practice or launching a new concept, this property combines location, flexibility, and size—all just a short drive to shore towns like Ocean City and Margate. Bring your vision to life in one of South Jersey's most sought-after mainland communities. Schedule a tour today!