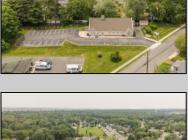

## **COMMENTS**

Unlock the opportunity at 535 Maple Ave—an expansive, high-visibility commercial property in the heart of Linwood, just 10 minutes from the Jersey Shore. With over 3,400 square feet of interior space and ample on-site parking, this versatile building is ready for your next big venture. Previously operated as a long-standing animal hospital, the layout offers multiple private rooms, open areas, and a functional flow that would seamlessly transition into a medical spa, wellness center, dental or chiropractic office, boutique fitness studio, daycare, or creative co-working space. Zoned for commercial use and positioned on a well-traveled corridor, your business will benefit from excellent exposure and easy accessibility. Whether you're expanding your practice or launching a new concept, this property combines location, flexibility, and size—all just a short drive to shore towns like Ocean City and Margate. Bring your vision to life in one of South Jersey's most sought-after mainland communities. Schedule a tour today!