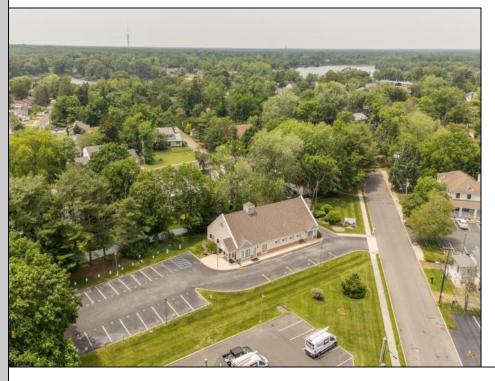

## **COMMENTS**

Unlock the opportunity at 535 Maple Ave—an expansive, high-visibility commercial property in the heart of Linwood, just 10 minutes from the Jersey Shore. With over 3,400 square feet of interior space and ample on-site parking, this versatile building is ready for your next big venture. Previously operated as a long-standing animal hospital, the layout offers multiple private rooms, open areas, and a functional flow that would seamlessly transition into a medical spa, wellness center, dental or chiropractic office, boutique fitness studio, daycare, or creative co-working space. Zoned for commercial use and positioned on a well-traveled corridor, your business will benefit from excellent exposure and easy accessibility. Whether you're expanding your practice or launching a new concept, this property combines location, flexibility, and size—all just a short drive to shore towns like Ocean City and Margate. Bring your vision to life in one of South Jersey's most sought-after mainland communities. Schedule a tour today!