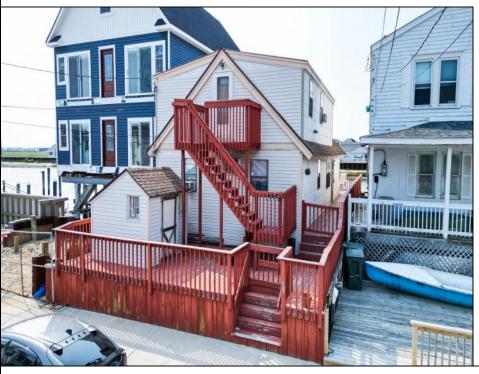

## COMMENTS

Bay front Lower Chelsea property. Possible opportunity exists to renovate, or construct new in existing foot print. Expansive rear deck. 22\' to 23\' boat slip under deck.

PROPERTY DETAILS

| PROPERTY DETAILS                                     |                                                                  |                                       |                                       |
|------------------------------------------------------|------------------------------------------------------------------|---------------------------------------|---------------------------------------|
| Exterior<br>Asbestos<br>Vinyl                        | OutsideFeatures<br>Needs Work<br>Paved Road<br>Shed<br>Sidewalks | ParkingGarage<br>None                 | InteriorFeatures<br>Cathedral Ceiling |
| AppliancesIncluded<br>Electric Stove<br>Refrigerator | Heating<br>Baseboard<br>Electric                                 | Cooling<br>Wall Units<br>Window Units | HotWater<br>Electric                  |
| Water                                                | Sewer                                                            |                                       |                                       |