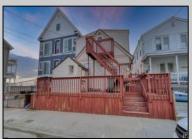

## COMMENTS

Bay front Lower Chelsea property. Possible opportunity exists to renovate, or construct new in existing foot print. Expansive rear deck. 22\' to 23\' boat slip under deck.

PROPERTY DETAILS

| PROPERTY DETAILS                                     |                                                                  |                                       |                                       |
|------------------------------------------------------|------------------------------------------------------------------|---------------------------------------|---------------------------------------|
| Exterior<br>Asbestos<br>Vinyl                        | OutsideFeatures<br>Needs Work<br>Paved Road<br>Shed<br>Sidewalks | ParkingGarage<br>None                 | InteriorFeatures<br>Cathedral Ceiling |
| AppliancesIncluded<br>Electric Stove<br>Refrigerator | Heating<br>Baseboard<br>Electric                                 | Cooling<br>Wall Units<br>Window Units | HotWater<br>Electric                  |
| Water                                                | Sewer                                                            |                                       |                                       |