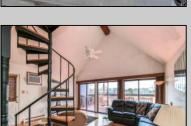

## COMMENTS

Bay front Lower Chelsea property. Possible opportunity exists to renovate, or construct new in existing foot print. Expansive rear deck. 22\' to 23\' boat slip under deck.

PROPERTY DETAILS

| PROPERTY DETAILS                                     |                                                                  |                                       |                                       |
|------------------------------------------------------|------------------------------------------------------------------|---------------------------------------|---------------------------------------|
| Exterior<br>Asbestos<br>Vinyl                        | OutsideFeatures<br>Needs Work<br>Paved Road<br>Shed<br>Sidewalks | ParkingGarage<br>None                 | InteriorFeatures<br>Cathedral Ceiling |
| AppliancesIncluded<br>Electric Stove<br>Refrigerator | Heating<br>Baseboard<br>Electric                                 | Cooling<br>Wall Units<br>Window Units | HotWater<br>Electric                  |
| Water                                                | Sewer                                                            |                                       |                                       |