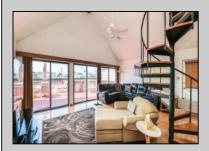

## COMMENTS

Bay front Lower Chelsea property. Possible opportunity exists to renovate, or construct new in existing foot print. Expansive rear deck. 22\' to 23\' boat slip under deck.

PROPERTY DETAILS

| PROPERTY DETAILS                                     |                                                                  |                                       |                                       |
|------------------------------------------------------|------------------------------------------------------------------|---------------------------------------|---------------------------------------|
| Exterior<br>Asbestos<br>Vinyl                        | OutsideFeatures<br>Needs Work<br>Paved Road<br>Shed<br>Sidewalks | ParkingGarage<br>None                 | InteriorFeatures<br>Cathedral Ceiling |
| AppliancesIncluded<br>Electric Stove<br>Refrigerator | Heating<br>Baseboard<br>Electric                                 | Cooling<br>Wall Units<br>Window Units | HotWater<br>Electric                  |
| Water                                                | Sewer                                                            |                                       |                                       |