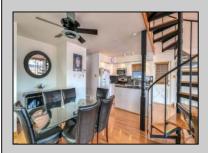

## COMMENTS

Bay front Lower Chelsea property. Possible opportunity exists to renovate, or construct new in existing foot print. Expansive rear deck. 22\' to 23\' boat slip under deck.

PROPERTY DETAILS

| PROPERTY DETAILS                                     |                                                                  |                                       |                                       |
|------------------------------------------------------|------------------------------------------------------------------|---------------------------------------|---------------------------------------|
| Exterior<br>Asbestos<br>Vinyl                        | OutsideFeatures<br>Needs Work<br>Paved Road<br>Shed<br>Sidewalks | ParkingGarage<br>None                 | InteriorFeatures<br>Cathedral Ceiling |
| AppliancesIncluded<br>Electric Stove<br>Refrigerator | Heating<br>Baseboard<br>Electric                                 | Cooling<br>Wall Units<br>Window Units | HotWater<br>Electric                  |
| Water                                                | Sewer                                                            |                                       |                                       |