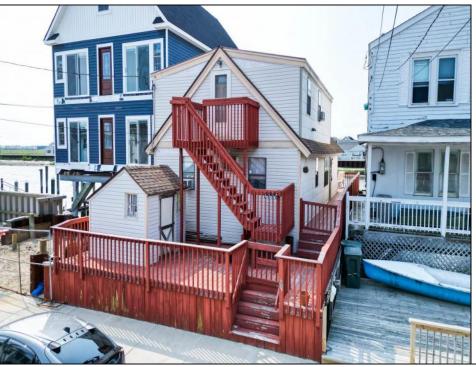

## **COMMENTS**

Bay front Lower Chelsea property. Possible opportunity exists to renovate, or construct new in existing foot print. Expansive rear deck. 22\' to 23\' boat slip under deck.

| g p      |                 |               |                   |
|----------|-----------------|---------------|-------------------|
|          | PROPE           | RTY DETAILS   |                   |
| Exterior | OutsideFeatures | ParkingGarage | InteriorFeatures  |
| Asbestos | Needs Work      | None          | Cathedral Ceiling |
| Vinyl    | Paved Road      |               |                   |
|          | Shed            |               |                   |
|          | Sidewalks       |               |                   |