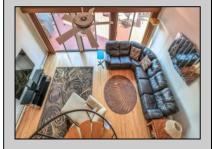

## COMMENTS

Bay front Lower Chelsea property. Possible opportunity exists to renovate, or construct new in existing foot print. Expansive rear deck. 22\' to 23\' boat slip under deck.

| PROPERTY DETAILS              |                                                     |                       |                                       |
|-------------------------------|-----------------------------------------------------|-----------------------|---------------------------------------|
| Exterior<br>Asbestos<br>Vinyl | OutsideFeatures<br>Needs Work<br>Paved Road<br>Shed | ParkingGarage<br>None | InteriorFeatures<br>Cathedral Ceiling |
|                               | Sidewalks                                           |                       |                                       |