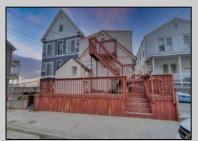

## COMMENTS

Bay front Lower Chelsea property. Possible opportunity exists to renovate, or construct new in existing foot print. Expansive rear deck. 22\' to 23\' boat slip under deck.

| PROPERTY DETAILS              |                                                     |                       |                                       |
|-------------------------------|-----------------------------------------------------|-----------------------|---------------------------------------|
| Exterior<br>Asbestos<br>Vinyl | OutsideFeatures<br>Needs Work<br>Paved Road<br>Shed | ParkingGarage<br>None | InteriorFeatures<br>Cathedral Ceiling |
|                               | Sidewalks                                           |                       |                                       |