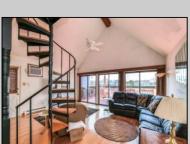

## COMMENTS

Bay front Lower Chelsea property. Possible opportunity exists to renovate, or construct new in existing foot print. Expansive rear deck. 22\' to 23\' boat slip under deck.

| PROPERTY DETAILS              |                                                     |                       |                                       |
|-------------------------------|-----------------------------------------------------|-----------------------|---------------------------------------|
| Exterior<br>Asbestos<br>Vinyl | OutsideFeatures<br>Needs Work<br>Paved Road<br>Shed | ParkingGarage<br>None | InteriorFeatures<br>Cathedral Ceiling |
|                               | Sidewalks                                           |                       |                                       |