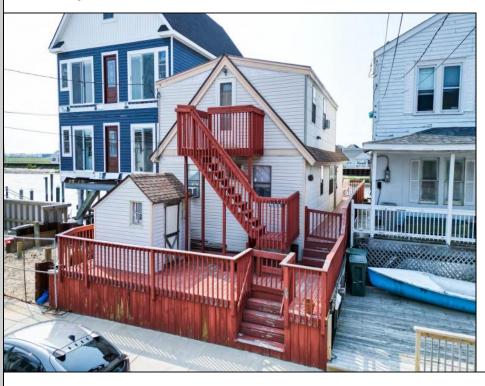

## COMMENTS

Bay front Lower Chelsea property. Possible opportunity exists to renovate, or construct new in existing foot print. Expansive rear deck. 22\' to 23\' boat slip under deck.

| PROPERTY DETAILS              |                                                     |                       |                                       |
|-------------------------------|-----------------------------------------------------|-----------------------|---------------------------------------|
| Exterior<br>Asbestos<br>Vinyl | OutsideFeatures<br>Needs Work<br>Paved Road<br>Shed | ParkingGarage<br>None | InteriorFeatures<br>Cathedral Ceiling |
|                               | Sidewalks                                           |                       |                                       |