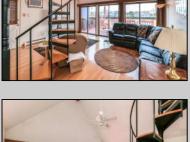

## COMMENTS

Bay front Lower Chelsea property. Possible opportunity exists to renovate, or construct new in existing foot print. Expansive rear deck. 22\' to 23\' boat slip under deck.

| PROPERTY DETAILS              |                                                     |                       |                                       |
|-------------------------------|-----------------------------------------------------|-----------------------|---------------------------------------|
| Exterior<br>Asbestos<br>Vinyl | OutsideFeatures<br>Needs Work<br>Paved Road<br>Shed | ParkingGarage<br>None | InteriorFeatures<br>Cathedral Ceiling |
|                               | Sidewalks                                           |                       |                                       |