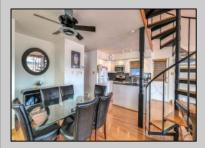

## COMMENTS

Bay front Lower Chelsea property. Possible opportunity exists to renovate, or construct new in existing foot print. Expansive rear deck. 22\' to 23\' boat slip under deck.

| PROPERTY DETAILS              |                                                     |                       |                                       |
|-------------------------------|-----------------------------------------------------|-----------------------|---------------------------------------|
| Exterior<br>Asbestos<br>Vinyl | OutsideFeatures<br>Needs Work<br>Paved Road<br>Shed | ParkingGarage<br>None | InteriorFeatures<br>Cathedral Ceiling |
|                               | Sidewalks                                           |                       |                                       |