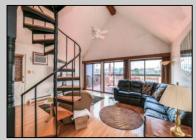

## COMMENTS

Bay front Lower Chelsea property. Possible opportunity exists to renovate, or construct new in existing foot print. Expansive rear deck. 22\' to 23\' boat slip under deck. PROPERTY DETAILS

|  | Exterior<br>Asbestos<br>Vinyl                        | OutsideFeatures<br>Needs Work<br>Paved Road<br>Shed<br>Sidewalks | ParkingGarage<br>None                 | InteriorFeatures<br>Cathedral Ceiling |
|--|------------------------------------------------------|------------------------------------------------------------------|---------------------------------------|---------------------------------------|
|  | AppliancesIncluded<br>Electric Stove<br>Refrigerator | Heating<br>Baseboard<br>Electric                                 | Cooling<br>Wall Units<br>Window Units | HotWater<br>Electric                  |
|  | Water                                                | Sewer                                                            |                                       |                                       |