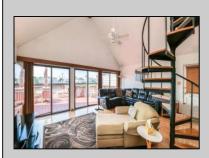

## COMMENTS

Bay front Lower Chelsea property. Possible opportunity exists to renovate, or construct new in existing foot print. Expansive rear deck. 22\' to 23\' boat slip under deck. PROPERTY DETAILS

|  | Exterior<br>Asbestos<br>Vinyl                        | OutsideFeatures<br>Needs Work<br>Paved Road<br>Shed<br>Sidewalks | ParkingGarage<br>None                 | InteriorFeatures<br>Cathedral Ceiling |
|--|------------------------------------------------------|------------------------------------------------------------------|---------------------------------------|---------------------------------------|
|  | AppliancesIncluded<br>Electric Stove<br>Refrigerator | Heating<br>Baseboard<br>Electric                                 | Cooling<br>Wall Units<br>Window Units | HotWater<br>Electric                  |
|  | Water                                                | Sewer                                                            |                                       |                                       |