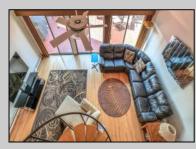

## COMMENTS

Bay front Lower Chelsea property. Possible opportunity exists to renovate, or construct new in existing foot print. Expansive rear deck. 22\' to 23\' boat slip under deck. PROPERTY DETAILS

|  | Exterior<br>Asbestos<br>Vinyl                        | OutsideFeatures<br>Needs Work<br>Paved Road<br>Shed<br>Sidewalks | ParkingGarage<br>None                 | InteriorFeatures<br>Cathedral Ceiling |
|--|------------------------------------------------------|------------------------------------------------------------------|---------------------------------------|---------------------------------------|
|  | AppliancesIncluded<br>Electric Stove<br>Refrigerator | Heating<br>Baseboard<br>Electric                                 | Cooling<br>Wall Units<br>Window Units | HotWater<br>Electric                  |
|  | Water                                                | Sewer                                                            |                                       |                                       |