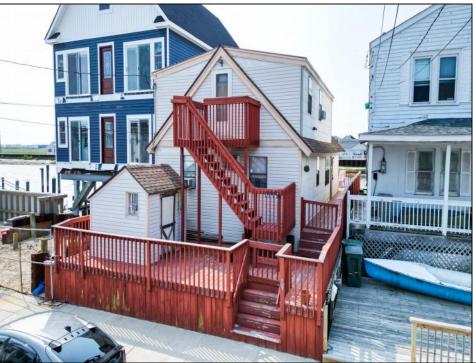

## COMMENTS

Bay front Lower Chelsea property. Possible opportunity exists to renovate, or construct new in existing foot print. Expansive rear deck. 22\' to 23\' boat slip under deck. PROPERTY DETAILS

|  | Exterior<br>Asbestos<br>Vinyl                        | OutsideFeatures<br>Needs Work<br>Paved Road<br>Shed<br>Sidewalks | ParkingGarage<br>None                 | InteriorFeatures<br>Cathedral Ceiling |
|--|------------------------------------------------------|------------------------------------------------------------------|---------------------------------------|---------------------------------------|
|  | AppliancesIncluded<br>Electric Stove<br>Refrigerator | Heating<br>Baseboard<br>Electric                                 | Cooling<br>Wall Units<br>Window Units | HotWater<br>Electric                  |
|  | Water                                                | Sewer                                                            |                                       |                                       |