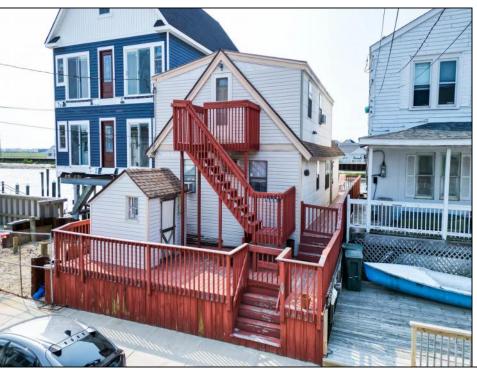

## COMMENTS

Bay front Lower Chelsea property. Possible opportunity exists to renovate, or construct new in existing foot print. Expansive rear deck. 22\' to 23\' boat slip under deck.

|          | PROPERTY DETAILS |               |                   |
|----------|------------------|---------------|-------------------|
| Exterior | OutsideFeatures  | ParkingGarage | InteriorFeatures  |
| Asbestos | Needs Work       | None          | Cathedral Ceiling |
| Vinyl    | Paved Road       |               |                   |
|          | Shed             |               |                   |