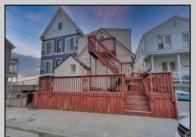

## COMMENTS

Bay front Lower Chelsea property. Possible opportunity exists to renovate, or construct new in existing foot print. Expansive rear deck. 22\' to 23\' boat slip under deck.

|          | PROPERTY DETAILS |               |                   |
|----------|------------------|---------------|-------------------|
| Exterior | OutsideFeatures  | ParkingGarage | InteriorFeatures  |
| Asbestos | Needs Work       | None          | Cathedral Ceiling |
| Vinyl    | Paved Road       |               |                   |
|          | Shed             |               |                   |