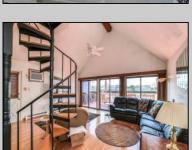

## COMMENTS

Bay front Lower Chelsea property. Possible opportunity exists to renovate, or construct new in existing foot print. Expansive rear deck. 22\' to 23\' boat slip under deck.

|          | PROPERTY DETAILS |               |                   |
|----------|------------------|---------------|-------------------|
| Exterior | OutsideFeatures  | ParkingGarage | InteriorFeatures  |
| Asbestos | Needs Work       | None          | Cathedral Ceiling |
| Vinyl    | Paved Road       |               |                   |
|          | Shed             |               |                   |