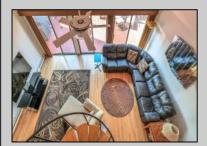

## COMMENTS

Bay front Lower Chelsea property. Possible opportunity exists to renovate, or construct new in existing foot print. Expansive rear deck. 22\' to 23\' boat slip under deck.

|          | PROPERTY DETAILS |               |                   |
|----------|------------------|---------------|-------------------|
| Exterior | OutsideFeatures  | ParkingGarage | InteriorFeatures  |
| Asbestos | Needs Work       | None          | Cathedral Ceiling |
| Vinyl    | Paved Road       |               |                   |
|          | Shed             |               |                   |