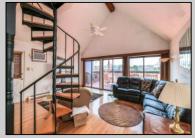

## **COMMENTS**

Bay front Lower Chelsea property. Possible opportunity exists to renovate, or construct new in existing foot print. Expansive rear deck. 22\' to 23\' boat slip under deck.

| PROPERTY DETAILS |                 |               |                   |
|------------------|-----------------|---------------|-------------------|
| Exterior         | OutsideFeatures | ParkingGarage | InteriorFeatures  |
| Asbestos         | Needs Work      | None          | Cathedral Ceiling |
| Vinyl            | Paved Road      |               |                   |
|                  | Shed            |               |                   |
|                  | Sidewalks       |               |                   |