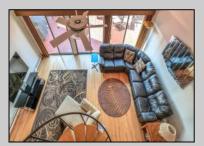

## **COMMENTS**

Bay front Lower Chelsea property. Possible opportunity exists to renovate, or construct new in existing foot print. Expansive rear deck. 22\' to 23\' boat slip under deck.

| PROPERTY DETAILS |                 |               |                   |
|------------------|-----------------|---------------|-------------------|
| Exterior         | OutsideFeatures | ParkingGarage | InteriorFeatures  |
| Asbestos         | Needs Work      | None          | Cathedral Ceiling |
| Vinyl            | Paved Road      |               |                   |
|                  | Shed            |               |                   |
|                  | Sidewalks       |               |                   |