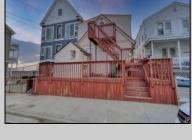

## **COMMENTS**

Bay front Lower Chelsea property. Possible opportunity exists to renovate, or construct new in existing foot print. Expansive rear deck. 22\' to 23\' boat slip under deck.

| PROPERTY DETAILS |                 |               |                   |
|------------------|-----------------|---------------|-------------------|
| Exterior         | OutsideFeatures | ParkingGarage | InteriorFeatures  |
| Asbestos         | Needs Work      | None          | Cathedral Ceiling |
| Vinyl            | Paved Road      |               |                   |
|                  | Shed            |               |                   |
|                  | Sidewalks       |               |                   |