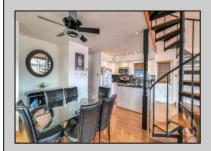

## **COMMENTS**

Bay front Lower Chelsea property. Possible opportunity exists to renovate, or construct new in existing foot print. Expansive rear deck. 22\' to 23\' boat slip under deck.

| PROPERTY DETAILS |                 |               |                   |
|------------------|-----------------|---------------|-------------------|
| Exterior         | OutsideFeatures | ParkingGarage | InteriorFeatures  |
| Asbestos         | Needs Work      | None          | Cathedral Ceiling |
| Vinyl            | Paved Road      |               |                   |
|                  | Shed            |               |                   |
|                  | Sidewalks       |               |                   |