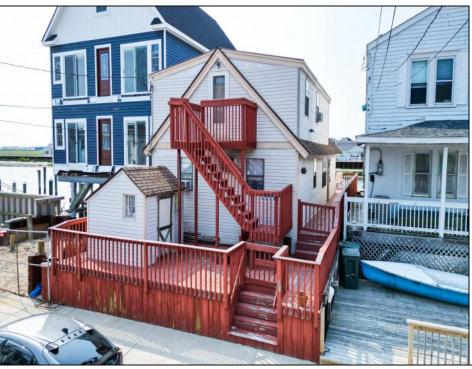

## **COMMENTS**

Bay front Lower Chelsea property. Possible opportunity exists to renovate, or construct new in existing foot print. Expansive rear deck. 22\' to 23\' boat slip under deck.

| PROPERTY DETAILS |                 |               |                   |
|------------------|-----------------|---------------|-------------------|
| Exterior         | OutsideFeatures | ParkingGarage | InteriorFeatures  |
| Asbestos         | Needs Work      | None          | Cathedral Ceiling |
| Vinyl            | Paved Road      |               |                   |
|                  | Shed            |               |                   |
|                  | Sidewalks       |               |                   |