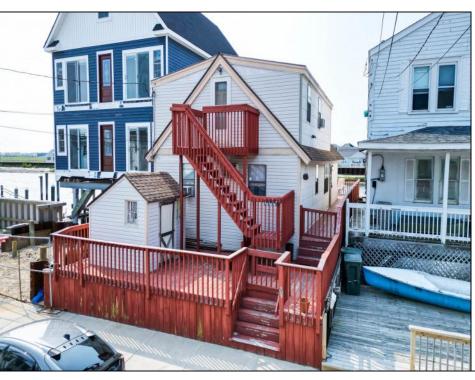

## COMMENTS

Bay front Lower Chelsea property. Possible opportunity exists to renovate, or construct new in existing foot print. Expansive rear deck. 22\' to 23\' boat slip under deck.

| 07otg    | . =xpae         | .o =o, boat onp amao. a |                   |
|----------|-----------------|-------------------------|-------------------|
|          | PROPE           | RTY DETAILS             |                   |
| Exterior | OutsideFeatures | ParkingGarage           | InteriorFeatures  |
| Asbestos | Needs Work      | None                    | Cathedral Ceiling |
| Vinyl    | Paved Road      |                         |                   |
|          | Shed            |                         |                   |
|          | Sidewalks       |                         |                   |