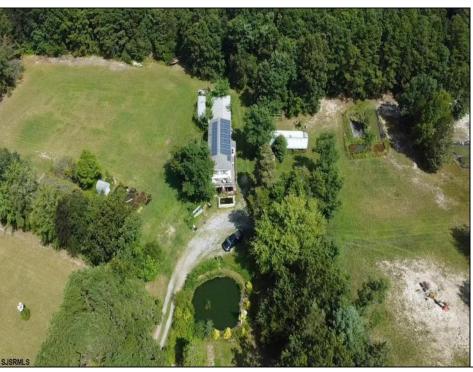

## **COMMENTS**

VERY UNIQUE piece of property. Approximately 30 Acre lot that\'s perfect to start your Homestead. This property is partially cleared and would be great for farming with plenty of room to bring your animals. There is already an existing 2 story barn with solar panels and a pond. Bring your imagination and let it run WILD! An additional 30 acres is also available separately.