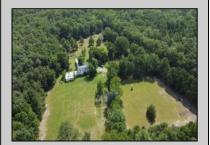

## **COMMENTS**

VERY UNIQUE piece of property. Approximately 30 Acre lot that\'s perfect to start your Homestead. This property is partially cleared and would be great for farming with plenty of room to bring your animals. There is already an existing 2 story barn with solar panels and a pond. Bring your imagination and let it run WILD! An additional 30 acres is also available separately.