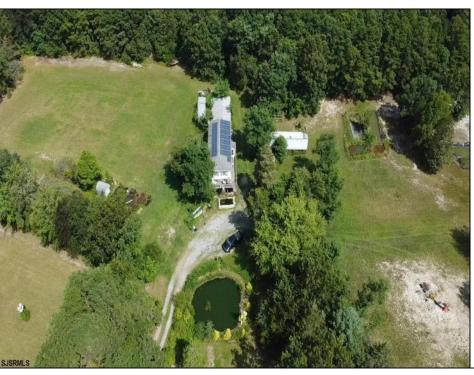

## **COMMENTS**

VERY UNIQUE piece of property. Approximately 30 Acre lot that\'s perfect to start your Homestead. This property is partially cleared and would be great for farming with plenty of room to bring your animals. There is already an existing 2 story barn with solar panels and a pond. Bring your imagination and let it run WILD! An additional 30 acres is also available separately.