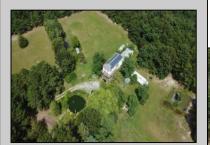

## **COMMENTS**

VERY UNIQUE piece of property. Approximately 30 Acre lot that\'s perfect to start your Homestead. This property is partially cleared and would be great for farming with plenty of room to bring your animals. There is already an existing 2 story barn with solar panels and a pond. Bring your imagination and let it run WILD! An additional 30 acres is also available separately.