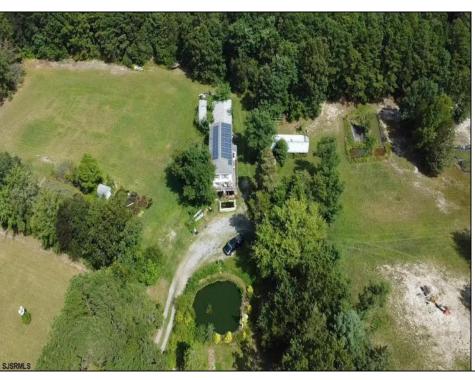

## **COMMENTS**

VERY UNIQUE piece of property. Approximately 30 Acre lot that\'s perfect to start your Homestead. This property is partially cleared and would be great for farming with plenty of room to bring your animals. There is already an existing 2 story barn with solar panels and a pond. Bring your imagination and let it run WILD! An additional 30 acres is also available separately.