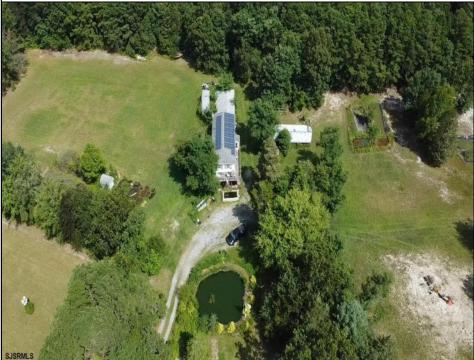

## COMMENTS

VERY UNIQUE piece of property. Approximately 30 Acre lot that's perfect to start your Homestead. This property is partially cleared and would be great for farming with plenty of room to bring your animals. There is already an existing 2 story barn with solar panels and a pond. Bring your imagination and let it run WILD! An additional 30 acres is also available separately. **PROPERTY DETAILS** 