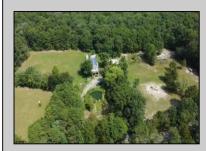

## COMMENTS

VERY UNIQUE piece of property. Approximately 30 Acre lot that's perfect to start your Homestead. This property is partially cleared and would be great for farming with plenty of room to bring your animals. There is already an existing 2 story barn with solar panels and a pond. Bring your imagination and let it run WILD! An additional 30 acres is also available separately. **PROPERTY DETAILS** 