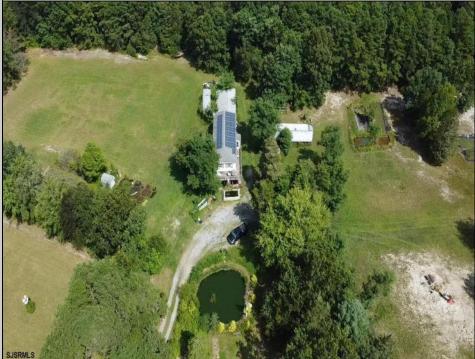

## COMMENTS

VERY UNIQUE piece of property. Approximately 30 Acre lot that's perfect to start your Homestead. This property is partially cleared and would be great for farming with plenty of room to bring your animals. There is already an existing 2 story barn with solar panels and a pond. Bring your imagination and let it run WILD! An additional 30 acres is also available separately. **PROPERTY DETAILS** 