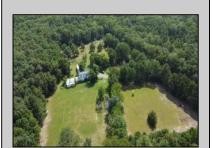

## **COMMENTS**

VERY UNIQUE piece of property. Approximately 30 Acre lot that\s perfect to start your Homestead. This property is partially cleared and would be great for farming with plenty of room to bring your animals. There is already an existing 2 story barn with solar panels and a pond. Bring your imagination and let it run WILD! An additional 30 acres is also available separately.