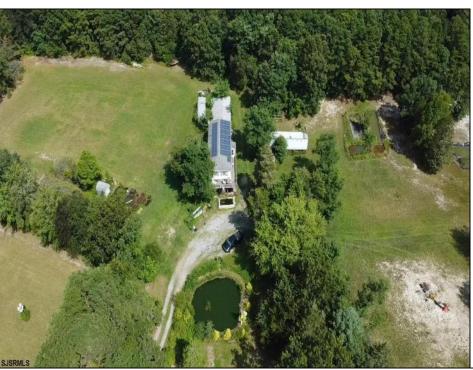

## **COMMENTS**

VERY UNIQUE piece of property. Approximately 30 Acre lot that\s perfect to start your Homestead. This property is partially cleared and would be great for farming with plenty of room to bring your animals. There is already an existing 2 story barn with solar panels and a pond. Bring your imagination and let it run WILD! An additional 30 acres is also available separately.