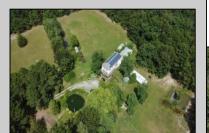

## COMMENTS

VERY UNIQUE piece of property. Approximately 30 Acre lot that\s perfect to start your Homestead. This property is partially cleared and would be great for farming with plenty of room to bring your animals. There is already an existing 2 story barn with solar panels and a pond. Bring your imagination and let it run WILD! An additional 30 acres is also available separately.