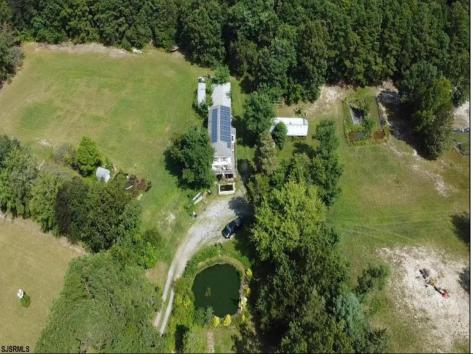

## COMMENTS

VERY UNIQUE piece of property. Approximately 30 Acre lot that\s perfect to start your Homestead. This property is partially cleared and would be great for farming with plenty of room to bring your animals. There is already an existing 2 story barn with solar panels and a pond. Bring your imagination and let it run WILD! An additional 30 acres is also available separately.