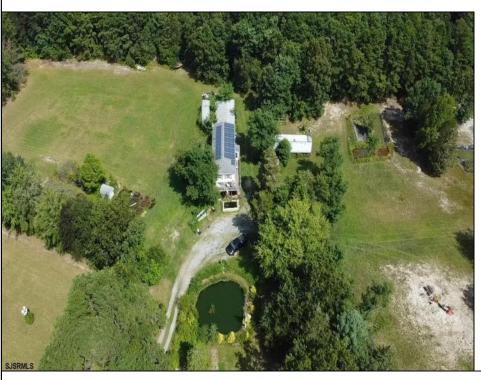

## **COMMENTS**

VERY UNIQUE piece of property. Approximately 30 Acre lot that\'s perfect to start your Homestead. This property is partially cleared and would be great for farming with plenty of room to bring your animals. There is already an existing 2 story barn with solar panels and a pond. Bring your imagination and let it run WILD! An additional 30 acres is also available separately.