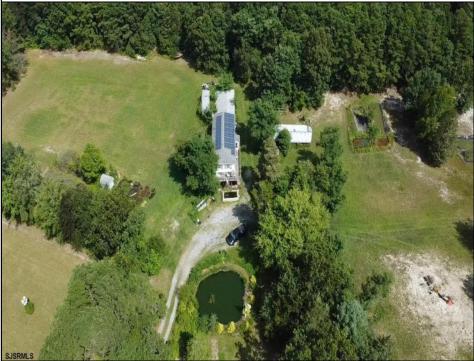

## COMMENTS

VERY UNIQUE piece of property. Approximately 30 Acre lot that's perfect to start your Homestead. This property is partially cleared and would be great for farming with plenty of room to bring your animals. There is already an existing 2 story barn with solar panels and a pond. Bring your imagination and let it run WILD! An additional 30 acres is also available separately. **PROPERTY DETAILS** 