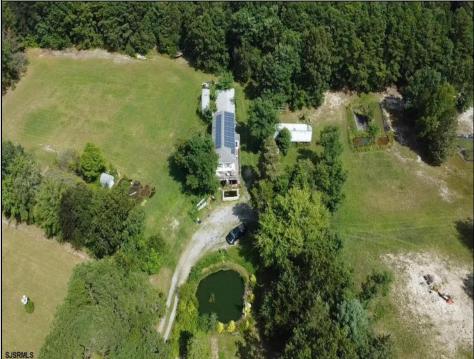

## COMMENTS

VERY UNIQUE piece of property. Approximately 30 Acre lot that's perfect to start your Homestead. This property is partially cleared and would be great for farming with plenty of room to bring your animals. There is already an existing 2 story barn with solar panels and a pond. Bring your imagination and let it run WILD! An additional 30 acres is also available separately. **PROPERTY DETAILS** 