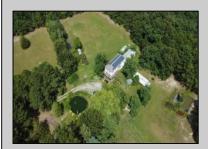

## COMMENTS

VERY UNIQUE piece of property. Approximately 30 Acre lot that's perfect to start your Homestead. This property is partially cleared and would be great for farming with plenty of room to bring your animals. There is already an existing 2 story barn with solar panels and a pond. Bring your imagination and let it run WILD! An additional 30 acres is also available separately. **PROPERTY DETAILS** 