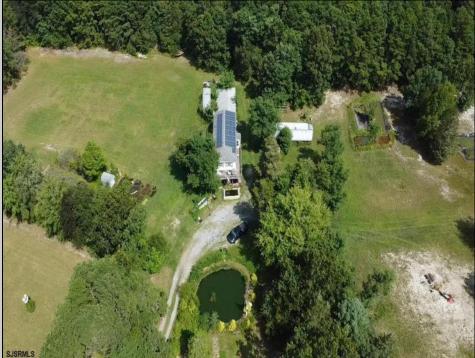

## COMMENTS

VERY UNIQUE piece of property. Approximately 30 Acre lot that's perfect to start your Homestead. This property is partially cleared and would be great for farming with plenty of room to bring your animals. There is already an existing 2 story barn with solar panels and a pond. Bring your imagination and let it run WILD! An additional 30 acres is also available separately. **PROPERTY DETAILS** 