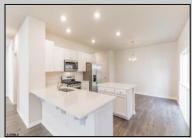

## **COMMENTS**

All-In pricing, New Construction Home on a beautifully wooded, 2.5 acre lot underway! The Northwest by D.R. Horton is a stunning new construction home plan featuring 2,867 square feet of living space, 4 bedrooms, an upstairs loft area, 2.5 baths and a 2-car garage. Full basement included.. The Northwest has it all! The eat-in kitchen boasts an oversized island and plenty of counter space for cooking and entertaining. The kitchen area flows into the family room creating an open concept living space for you and your family. Need room to spread out? You'll find an informal dining room and living room at the front of the home. Upstairs, the 4 bedrooms and loft area provide enough space for everyone. Atlantic County Select provides the peace of mind and benefits of purchasing from a national homebuilder on an individual homesite. Enjoy easy access to the Garden State Parkway & AC Expressway for easy commuting to Northern New Jersey, Philadelphia, Atlantic City and Jersey Shore destinations. Those feeling lucky or in the mood for exciting nightlife or live music can take a short drive to Atlantic City. If you are looking for something more relaxing, Ocean City's tranquil beach and boardwalk are a perfect nearby destination. Looking to travel? Atlantic City International Airport is only a 12-mile drive. Living in Atlantic County offers a variety of ways to help make your new house a home. Your new home also comes complete with our Smart Home System featuring a Qolsys IQ Panel, Honeywell Z-Wave Thermostat, Amazon Echo Pop, Video doorbell, Eaton Z-Wave Switch and Kwikset Smart Door Lock. Ask about customizing your lighting experience with our Deako Light Switches, compatible with our Smart Home System! \*Photos representative of plan only and may vary as built. \*\*Now offering closing cost incentives with use of preferred lender. See Sales Representatives for details and to book your appointment today!

Shingle Vinyl ParkingGarage OtherRooms
Two Car Dining Area
Great Room
Laundry/Utility Room

Pantry Recreation/Family

InteriorFeatures AppliancesIncluded Basement
Kitchen Center Island Dishwasher Slab
Storage Gas Stove
Walk In Closet Microwave