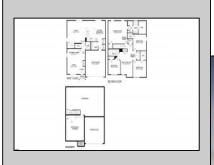

## **COMMENTS**

All-In pricing, New Construction Home on a beautifully wooded, 2.5 acre lot underway! The Northwest by D.R. Horton is a stunning new construction home plan featuring 2,867 square feet of living space, 4 bedrooms, an upstairs loft area, 2.5 baths and a 2-car garage. Full basement included.. The Northwest has it all! The eat-in kitchen boasts an oversized island and plenty of counter space for cooking and entertaining. The kitchen area flows into the family room creating an open concept living space for you and your family. Need room to spread out? You'll find an informal dining room and living room at the front of the home. Upstairs, the 4 bedrooms and loft area provide enough space for everyone. Atlantic County Select provides the peace of mind and benefits of purchasing from a national homebuilder on an individual homesite. Enjoy easy access to the Garden State Parkway & AC Expressway for easy commuting to Northern New Jersey, Philadelphia, Atlantic City and Jersey Shore destinations. Those feeling lucky or in the mood for exciting nightlife or live music can take a short drive to Atlantic City. If you are looking for something more relaxing, Ocean City's tranquil beach and boardwalk are a perfect nearby destination. Looking to travel? Atlantic City International Airport is only a 12-mile drive. Living in Atlantic County offers a variety of ways to help make your new house a home. Your new home also comes complete with our Smart Home System featuring a Qolsys IQ Panel, Honeywell Z-Wave Thermostat, Amazon Echo Pop, Video doorbell, Eaton Z-Wave Switch and Kwikset Smart Door Lock. Ask about customizing your lighting experience with our Deako Light Switches, compatible with our Smart Home System! \*Photos representative of plan only and may vary as built. \*\*Now offering closing cost incentives with use of preferred lender. See Sales Representatives for details and to book your appointment today!

Shingle Vinyl ParkingGarage OtherRooms
Two Car Dining Area
Great Room
Laundry/Utility Room

Pantry Recreation/Family

InteriorFeatures AppliancesIncluded Basement
Kitchen Center Island Dishwasher Slab
Storage Gas Stove
Walk In Closet Microwave