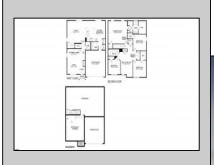

## **COMMENTS**

All-In pricing, New Construction Home on a beautifully wooded, 2.5 acre lot underway! The Northwest by D.R. Horton is a stunning new construction home plan featuring 2,867 square feet of living space, 4 bedrooms, an upstairs loft area, 2.5 baths and a 2-car garage. Full basement included.. The Northwest has it all! The eat-in kitchen boasts an oversized island and plenty of counter space for cooking and entertaining. The kitchen area flows into the family room creating an open concept living space for you and your family. Need room to spread out? You'll find an informal dining room and living room at the front of the home. Upstairs, the 4 bedrooms and loft area provide enough space for everyone. Atlantic County Select provides the peace of mind and benefits of purchasing from a national homebuilder on an individual homesite. Enjoy easy access to the Garden State Parkway & AC Expressway for easy commuting to Northern New Jersey, Philadelphia, Atlantic City and Jersey Shore destinations. Those feeling lucky or in the mood for exciting nightlife or live music can take a short drive to Atlantic City. If you are looking for something more relaxing, Ocean City's tranquil beach and boardwalk are a perfect nearby destination. Looking to travel? Atlantic City International Airport is only a 12-mile drive. Living in Atlantic County offers a variety of ways to help make your new house a home. Your new home also comes complete with our Smart Home System featuring a Qolsys IQ Panel, Honeywell Z-Wave Thermostat, Amazon Echo Pop, Video doorbell, Eaton Z-Wave Switch and Kwikset Smart Door Lock. Ask about customizing your lighting experience with our Deako Light Switches, compatible with our Smart Home System! \*Photos representative of plan only and may vary as built. \*\*Now offering closing cost incentives with use of preferred lender. See Sales Representatives for details and to book your appointment today!