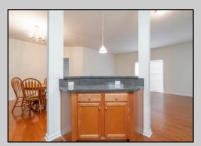

## **COMMENTS**

This beautifully maintained and move-in ready 2-bedroom, 2-bathroom end unit is a rare opportunity in the desirable London Court II community. With a private entrance and an expansive side and backyard, this home offers the perfect blend of privacy and outdoor living, complete with a charming patio ideal for morning coffee or evening relaxation. Step inside to find hardwood floors and fresh paint throughout, creating a warm, welcoming ambiance. The updated kitchen features stainless steel appliances, and ample space for cooking and entertaining. The spacious primary bedroom includes a walk-in closet, and both bathrooms are generously sized for comfort and convenience. Additional highlights include a laundry room, and an attached garage. Whether you\'re a first-time buyer or looking to downsize, this low-maintenance gem could be the perfect fit for you!

## PROPERTY DETAILS

Exterior ParkingGarage OtherRooms InteriorFeatures
Vinyl Attached Garage Dining Area Cathedral Ceiling(s)
One Car Laundry/Utility Room Handicap Features
Primary BR on 1st floor Master Bath
Pets Allowed