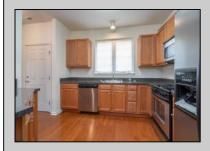

## **COMMENTS**

This beautifully maintained and move-in ready 2-bedroom, 2-bathroom end unit is a rare opportunity in the desirable London Court II community. With a private entrance and an expansive side and backyard, this home offers the perfect blend of privacy and outdoor living, complete with a charming patio ideal for morning coffee or evening relaxation. Step inside to find hardwood floors and fresh paint throughout, creating a warm, welcoming ambiance. The updated kitchen features stainless steel appliances, and ample space for cooking and entertaining. The spacious primary bedroom includes a walk-in closet, and both bathrooms are generously sized for comfort and convenience. Additional highlights include a laundry room, and an attached garage. Whether you\'re a first-time buyer or looking to downsize, this low-maintenance gem could be the perfect fit for you!