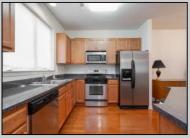

## **COMMENTS**

This beautifully maintained and move-in ready 2-bedroom, 2-bathroom end unit is a rare opportunity in the desirable London Court II community. With a private entrance and an expansive side and backyard, this home offers the perfect blend of privacy and outdoor living, complete with a charming patio ideal for morning coffee or evening relaxation. Step inside to find hardwood floors and fresh paint throughout, creating a warm, welcoming ambiance. The updated kitchen features stainless steel appliances, and ample space for cooking and entertaining. The spacious primary bedroom includes a walk-in closet, and both bathrooms are generously sized for comfort and convenience. Additional highlights include a laundry room, and an attached garage. Whether you\'re a first-time buyer or looking to downsize, this low-maintenance gem could be the perfect fit for you!