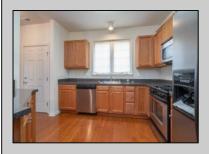

## **COMMENTS**

This beautifully maintained and move-in ready 2-bedroom, 2-bathroom end unit is a rare opportunity in the desirable London Court II community. With a private entrance and an expansive side and backyard, this home offers the perfect blend of privacy and outdoor living, complete with a charming patio ideal for morning coffee or evening relaxation. Step inside to find hardwood floors and fresh paint throughout, creating a warm, welcoming ambiance. The updated kitchen features stainless steel appliances, and ample space for cooking and entertaining. The spacious primary bedroom includes a walk-in closet, and both bathrooms are generously sized for comfort and convenience. Additional highlights include a laundry room, and an attached garage. Whether you\'re a first-time buyer or looking to downsize, this low-maintenance gem could be the perfect fit for you!