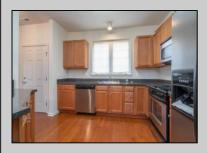

## **COMMENTS**

This beautifully maintained and move-in ready 2-bedroom, 2-bathroom end unit is a rare opportunity in the desirable London Court II community. With a private entrance and an expansive side and backyard, this home offers the perfect blend of privacy and outdoor living, complete with a charming patio ideal for morning coffee or evening relaxation. Step inside to find hardwood floors and fresh paint throughout, creating a warm, welcoming ambiance. The updated kitchen features stainless steel appliances, and ample space for cooking and entertaining. The spacious primary bedroom includes a walk-in closet, and both bathrooms are generously sized for comfort and convenience. Additional highlights include a laundry room, and an attached garage. Whether you\'re a first-time buyer or looking to downsize, this low-maintenance gem could be the perfect fit for you!