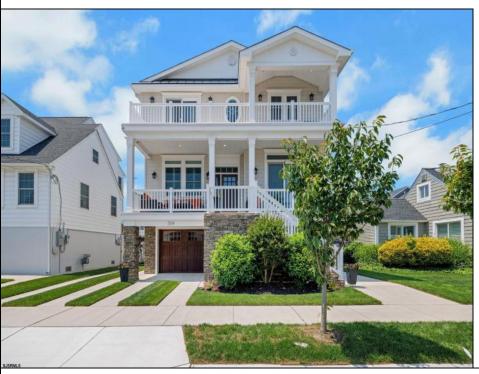

## **COMMENTS**

THURLOW - One of the most sought-after INLET streets in the desirable Parkway section! WOW SUCH LOW TAXES! One-of-a-kind custom home in Margate\'s prestigious Parkway section across from the WATER with WATER VIEWS!!! Come see this stunning showplace for sale in the heart of Margate. Easy walk to the beach and restaurants. Over 3,000+ square feet of luxury featuring open concept living space with high ceilings, two living areas off the state-of-theart designer kitchen, large center island, sensational front porch, a primary bedroom with beverage bar, vaulted ceilings, and a to-die-for bathroom with large mirrors, wonderful vanity space and oversized shower, not to mention the huge walk-in custom closet and spectacular deck to wake up and gaze at the gleaming calmness of the lagoon inlet waterway and sunrise!!! Once you step outside and into the backyard with extensive manicured landscaping, you\'ll see it\'s the perfect entertaining space with covered dining area and uncovered sitting area, steps leading directly up to the kitchen for those shore BBQ\'s after a day of boating (potential to rent boat slips a stone\'s throw away) and the beach just nearby. Residential neighborhood convenient to bayside dining and entertainment spots!