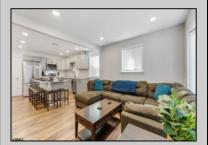

## **COMMENTS**

This beautifully renovated ranch home, located in Venice Park, Atlantic City, was updated a few years ago. The area is ideal for residing or using as a long-term rental or short-term Airbnb income. This home features 3 bedrooms and 1 full bathroom, and each bedroom is equipped with a ceiling fan. As soon as you enter through the front door, the open concept design welcomes you into the living room, which seamlessly transitions into the kitchen. The center island is perfect for gatherings, dining, and much more. Various updates were made to the property a few years ago, including mechanicals, a roof, and gutters that are all 3 years old, nicely finished bathrooms, and an upgraded kitchen with stainless steel Samsung appliances. The central air, along with the ductwork and water heater, are all only 4 years old. The backyard is perfect for enjoying the summer weather, complete with a hot tub for the colder months. Additionally, the home has a fenced backyard with a seating area and a grill. The house is currently tenant-occupied on a month-to-month lease. The tenant is reliable and willing to stay if the new owner is an investor. The rent is \$1,800 per month, but the tenant is willing to pay up to \$2,000 per month.