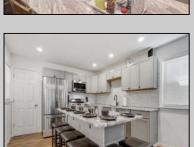

## **COMMENTS**

This beautifully renovated ranch home, located in Venice Park, Atlantic City, was updated a few years ago. The area is ideal for residing or using as a long-term rental or short-term Airbnb income. This home features 3 bedrooms and 1 full bathroom, and each bedroom is equipped with a ceiling fan. As soon as you enter through the front door, the open concept design welcomes you into the living room, which seamlessly transitions into the kitchen. The center island is perfect for gatherings, dining, and much more. Various updates were made to the property a few years ago, including mechanicals, a roof, and gutters that are all 3 years old, nicely finished bathrooms, and an upgraded kitchen with stainless steel Samsung appliances. The central air, along with the ductwork and water heater, are all only 4 years old. The backyard is perfect for enjoying the summer weather, complete with a hot tub for the colder months. Additionally, the home has a fenced backyard with a seating area and a grill. The house is currently tenant-occupied on a month-to-month lease. The tenant is reliable and willing to stay if the new owner is an investor. The rent is \$1,800 per month, but the tenant is willing to pay up to \$2,000 per month.