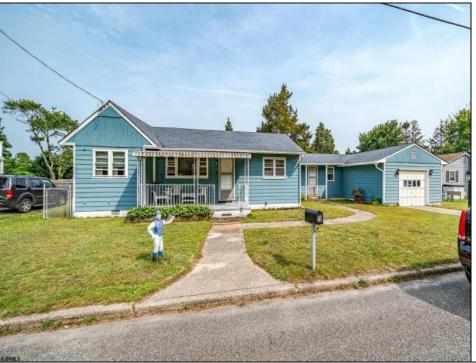

## **COMMENTS**

Welcome home to Stanhope! The possibilities are endless with this spacious rancher on a beautiful street in Marmora. Offering over 1,500 square feet, this home features three bedrooms, one and a half bathrooms, two living areas—and that sunroom! Imagine sitting out there, sipping your morning coffee while watching the sunrise. The open layout provides a seamless flow as you walk through the home. There\'s a laundry/mudroom conveniently located off the one-car garage. The roof is approximately six to seven years old. Situated on a large lot, this home is just minutes from Ocean City, the beaches, boardwalk, the Tuckahoe Inn, and Beesley\'s Point

Beach, and easy access to the GSP. This property is being sold as-is. **PROPERTY DETAILS** Exterior OutsideFeatures ParkingGarage OtherRooms

> Den/TV Room One Car Dining Room Laundry/Utility Room Primary BR on 1st floor