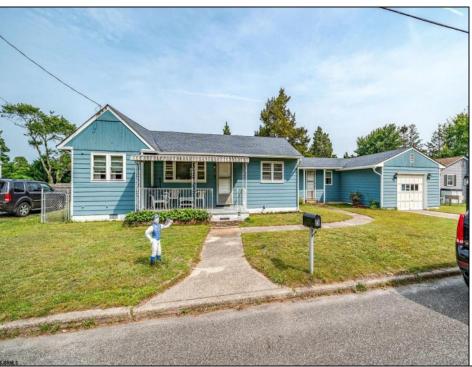

## **COMMENTS**

\*\*\*HIGHEST & BEST DUE MONDAY 6/23 @ 5PM\*\*\* Welcome home to Stanhope! The possibilities are endless with this spacious rancher on a beautiful street in Marmora. Offering over 1,500 square feet, this home features three bedrooms, one and a half bathrooms, two living areas—and that sunroom! Imagine sitting out there, sipping your morning coffee while watching the sunrise. The open layout provides a seamless flow as you walk through the home. There\'s a laundry/mudroom conveniently located off the one-car garage. The roof is approximately six to seven years old. Situated on a large lot, this home is just minutes from Ocean City, the beaches, boardwalk, the Tuckahoe Inn, and Beesley\'s Point Beach, and easy access to the GSP. This property is being sold as-is.