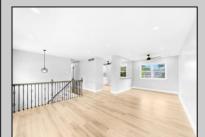

## COMMENTS

Beautifully remodeled 3-bedroom, 1.5-bath home in Carneys Point, Penns Grove. Enjoy a modern kitchen, bathrooms, and spacious living areas-all move-in ready. Upgrades include: new roof, new flooring, recessed lights, remodeled bathrooms, remodeled kitchen with granite counter top, stainless steel appliances, and breakfast nook. Oversized yard in a quiet neighborhood. Conveniently located near schools and local amenities, this elegant home offers comfort and easy living. Don't miss your chance to make it yours! **PROPERTY DETAILS** 