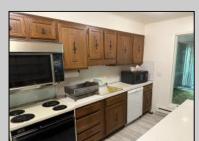

## COMMENTS

Discover the charm of this inviting 2-bedroom, 2-bathroom unit nestled in the serene community of Holly Lake Park. This garden-style apartment, built in 1973, offers a cozy retreat. Step inside to find a spacious home featuring not only a full living room but a den nestled just off the kitchen. The kitchen is equipped with essential appliances, including an electric oven/range, and refrigerator, making daily living a breeze. Enjoy the convenience of an attached carport with two storage areas, ensuring your vehicle is protected from the elements. Holly Lake Park boasts a vibrant community atmosphere with amenities that enhance your lifestyle. Take advantage of the outdoor pool on warm days, or gather with neighbors at the clubhouse with a private dock sitting on Holly Lake. Located in a friendly neighborhood, residents benefit from nearby parks and recreational areas, perfect for outdoor activities. Local schools are within reach, offering quality education options. With easy access to public services, everything you need is just a stone\'s throw away. This delightful home is not just a place to live; itl's a community where you can create lasting memories. Embrace the comfort and convenience of Holly Lake Park, where every day feels like a getaway. ities. Local schools are within reach, offering quality education options. With easy access to public services, everything you need is just a stonel's throw away. This delightful home is not just a place to live; it/s a community where you can create lasting memories. Embrace the comfort and convenience of Holly Lake Park, where every day feels like a getaway. Fireplace in living room is non functioning.