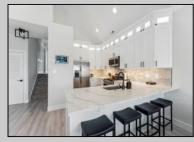

## COMMENTS

Welcome to your perfect beach retreat! This beautifully renovated oversized second-floor condo is just a few blocks from the beach and boardwalk, offering the ideal blend of modern elegance and coastal convenience. Step inside to discover a bright and airy living space, featuring updated flooring, trim, doors, and contemporary finishes throughout. The open-concept layout seamlessly connects the living room and kitchen, creating a welcoming space for relaxing or entertaining. The kitchen boasts new quartz countertops, brand-new 60-inch cabinetry with crown molding and under cabinetry lighting, tile backsplash, stainless steel appliances, and pantry, making it a chef\'s dream. The 3 spacious bedrooms have been freshly painted and offer plenty of natural light. The primary bedroom features cathedral ceilings, two spacious closets, new ceiling fan, and a huge private deck. Both bathrooms have also been freshly painted with new bathroom faucets. Enjoy the convenience of being just a short stroll away from the boardwalk and beaches, where you can soak up the sun, go shopping, take the kids on the rides. This condo is the perfect opportunity to experience the best of beach living with all the comforts of a newly updated home. Three huge decks to relax, front deck, private rear deck, and new roof top deck that was engineered to hold a hot tub. Don\'t miss your chance to make this coastal haven your own! Call to schedule your appointment today. Easy to show.