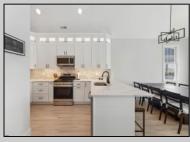

## COMMENTS

Welcome to your perfect beach retreat! This beautifully renovated oversized second-floor condo is just a few blocks from the beach and boardwalk, offering the ideal blend of modern elegance and coastal convenience. Step inside to discover a bright and airy living space, featuring updated flooring, trim, doors, and contemporary finishes throughout. The open-concept layout seamlessly connects the living room and kitchen, creating a welcoming space for relaxing or entertaining. The kitchen boasts new quartz countertops, brand-new 60-inch cabinetry with crown molding and under cabinetry lighting, tile backsplash, stainless steel appliances, and pantry, making it a chef\'s dream. The 3 spacious bedrooms have been freshly painted and offer plenty of natural light. The primary bedroom features cathedral ceilings, two spacious closets, new ceiling fan, and a huge private deck. Both bathrooms have also been freshly painted with new bathroom faucets. Enjoy the convenience of being just a short stroll away from the boardwalk and beaches, where you can soak up the sun, go shopping, take the kids on the rides. This condo is the perfect opportunity to experience the best of beach living with all the comforts of a newly updated home. Three huge decks to relax, front deck, private rear deck, and new roof top deck that was engineered to hold a hot tub. Don\'t miss your chance to make this coastal haven your own! Call to schedule your appointment today. Easy to show.