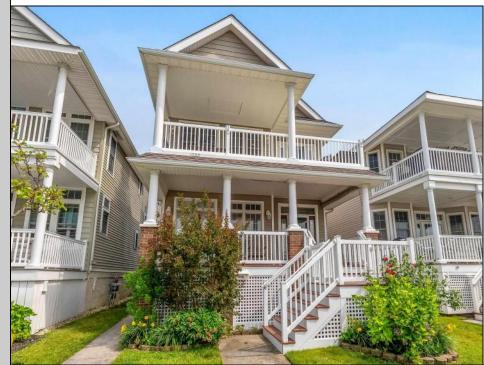

## 1753 Haven Avenue Ocean City, NJ 08226

Asking \$999,900.00

## COMMENTS

Welcome to your perfect beach retreat! This beautifully renovated oversized second-floor condo is just a few blocks from the beach and boardwalk, offering the ideal blend of modern elegance and coastal convenience. Step inside to discover a bright and airy living space, featuring updated flooring, trim, doors, and contemporary finishes throughout. The open-concept layout seamlessly connects the living room and kitchen, creating a welcoming space for relaxing or entertaining. The kitchen boasts new quartz countertops, brand-new 60-inch cabinetry with crown molding and under cabinetry lighting, tile backsplash, stainless steel appliances, and pantry, making it a chef\'s dream. The 3 spacious bedrooms have been freshly painted and offer plenty of natural light. The primary bedroom features cathedral ceilings, two spacious closets, new ceiling fan, and a huge private deck. Both bathrooms have also been freshly painted with new bathroom faucets. Enjoy the convenience of being just a short stroll away from the boardwalk and beaches, where you can soak up the sun, go shopping, take the kids on the rides. This condo is the perfect opportunity to experience the best of beach living with all the comforts of a newly updated home. Three huge decks to relax, front deck, private rear deck, and new roof top deck that was engineered to hold a hot tub. Don\'t miss your chance to make this coastal haven your own! Call to schedule your appointment today. Easy to show.