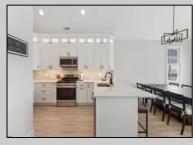

## COMMENTS

Welcome to your perfect beach retreat! This beautifully renovated oversized second-floor condo is just a few blocks from the beach and boardwalk, offering the ideal blend of modern elegance and coastal convenience. Step inside to discover a bright and airy living space, featuring updated flooring, trim, doors, and contemporary finishes throughout. The open-concept layout seamlessly connects the living room and kitchen, creating a welcoming space for relaxing or entertaining. The kitchen boasts new quartz countertops, brand-new 60-inch cabinetry with crown molding and under cabinetry lighting, tile backsplash, stainless steel appliances, and pantry, making it a chef\'s dream. The 3 spacious bedrooms have been freshly painted and offer plenty of natural light. The primary bedroom features cathedral ceilings, two spacious closets, new ceiling fan, and a huge private deck. Both bathrooms have also been freshly painted with new bathroom faucets. Enjoy the convenience of being just a short stroll away from the boardwalk and beaches, where you can soak up the sun, go shopping, take the kids on the rides. This condo is the perfect opportunity to experience the best of beach living with all the comforts of a newly updated home. Three huge decks to relax, front deck, private rear deck, and new roof top deck that was engineered to hold a hot tub. Don\'t miss your chance to make this coastal haven your own! Call to schedule your appointment today. Easy to show.