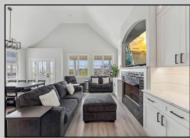

## COMMENTS

Welcome to your perfect beach retreat! This beautifully renovated oversized second-floor condo is just a few blocks from the beach and boardwalk, offering the ideal blend of modern elegance and coastal convenience. Step inside to discover a bright and airy living space, featuring updated flooring, trim, doors, and contemporary finishes throughout. The open-concept layout seamlessly connects the living room and kitchen, creating a welcoming space for relaxing or entertaining. The kitchen boasts new quartz countertops, brand-new 60-inch cabinetry with crown molding and under cabinetry lighting, tile backsplash, stainless steel appliances, and pantry, making it a chef\'s dream. The 3 spacious bedrooms have been freshly painted and offer plenty of natural light. The primary bedroom features cathedral ceilings, two spacious closets, new ceiling fan, and a huge private deck. Both bathrooms have also been freshly painted with new bathroom faucets. Enjoy the convenience of being just a short stroll away from the boardwalk and beaches, where you can soak up the sun, go shopping, take the kids on the rides. This condo is the perfect opportunity to experience the best of beach living with all the comforts of a newly updated home. Three huge decks to relax, front deck, private rear deck, and new roof top deck that was engineered to hold a hot tub. Don\'t miss your chance to make this coastal haven your own! Call to schedule your appointment today. Easy to show.