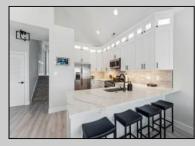

## COMMENTS

Welcome to your perfect beach retreat! This beautifully renovated oversized second-floor condo is just a few blocks from the beach and boardwalk, offering the ideal blend of modern elegance and coastal convenience. Step inside to discover a bright and airy living space, featuring updated flooring, trim, doors, and contemporary finishes throughout. The open-concept layout seamlessly connects the living room and kitchen, creating a welcoming space for relaxing or entertaining. The kitchen boasts new quartz countertops, brand-new 60-inch cabinetry with crown molding and under cabinetry lighting, tile backsplash, stainless steel appliances, and pantry, making it a chef\'s dream. The 3 spacious bedrooms have been freshly painted and offer plenty of natural light. The primary bedroom features cathedral ceilings, two spacious closets, new ceiling fan, and a huge private deck. Both bathrooms have also been freshly painted with new bathroom faucets. Enjoy the convenience of being just a short stroll away from the boardwalk and beaches, where you can soak up the sun, go shopping, take the kids on the rides. This condo is the perfect opportunity to experience the best of beach living with all the comforts of a newly updated home. Three huge decks to relax, front deck, private rear deck, and new roof top deck that was engineered to hold a hot tub. Don\'t miss your chance to make this coastal haven your own! Call to schedule your appointment today. Easy to show.