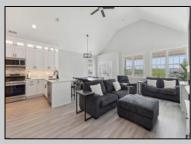

## COMMENTS

Welcome to your perfect beach retreat! This beautifully renovated oversized second-floor condo is just a few blocks from the beach and boardwalk, offering the ideal blend of modern elegance and coastal convenience. Step inside to discover a bright and airy living space, featuring updated flooring, trim, doors, and contemporary finishes throughout. The open-concept layout seamlessly connects the living room and kitchen, creating a welcoming space for relaxing or entertaining. The kitchen boasts new quartz countertops, brand-new 60-inch cabinetry with crown molding and under cabinetry lighting, tile backsplash, stainless steel appliances, and pantry, making it a chef\'s dream. The 3 spacious bedrooms have been freshly painted and offer plenty of natural light. The primary bedroom features cathedral ceilings, two spacious closets, new ceiling fan, and a huge private deck. Both bathrooms have also been freshly painted with new bathroom faucets. Enjoy the convenience of being just a short stroll away from the boardwalk and beaches, where you can soak up the sun, go shopping, take the kids on the rides. This condo is the perfect opportunity to experience the best of beach living with all the comforts of a newly updated home. Three huge decks to relax, front deck, private rear deck, and new roof top deck that was engineered to hold a hot tub. Don\'t miss your chance to make this coastal haven your own! Call to schedule your appointment today. Easy to show.