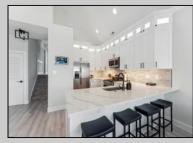

## COMMENTS

Welcome to your perfect beach retreat! This beautifully renovated oversized second-floor condo is just a few blocks from the beach and boardwalk, offering the ideal blend of modern elegance and coastal convenience. Step inside to discover a bright and airy living space, featuring updated flooring, trim, doors, and contemporary finishes throughout. The open-concept layout seamlessly connects the living room and kitchen, creating a welcoming space for relaxing or entertaining. The kitchen boasts new quartz countertops, brand-new 60-inch cabinetry with crown molding and under cabinetry lighting, tile backsplash, stainless steel appliances, and pantry, making it a chef\'s dream. The 3 spacious bedrooms have been freshly painted and offer plenty of natural light. The primary bedroom features cathedral ceilings, two spacious closets, new ceiling fan, and a huge private deck. Both bathrooms have also been freshly painted with new bathroom faucets. Enjoy the convenience of being just a short stroll away from the boardwalk and beaches, where you can soak up the sun, go shopping, take the kids on the rides. This condo is the perfect opportunity to experience the best of beach living with all the comforts of a newly updated home. Three huge decks to relax, front deck, private rear deck, and new roof top deck that was engineered to hold a hot tub. Don\'t miss your chance to make this coastal haven your own! Call to schedule your appointment today. Easy to show.