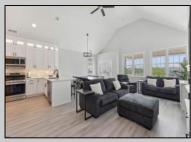

## COMMENTS

Welcome to your perfect beach retreat! This beautifully renovated oversized second-floor condo is just a few blocks from the beach and boardwalk, offering the ideal blend of modern elegance and coastal convenience. Step inside to discover a bright and airy living space, featuring updated flooring, trim, doors, and contemporary finishes throughout. The open-concept layout seamlessly connects the living room and kitchen, creating a welcoming space for relaxing or entertaining. The kitchen boasts new quartz countertops, brand-new 60-inch cabinetry with crown molding and under cabinetry lighting, tile backsplash, stainless steel appliances, and pantry, making it a chef\'s dream. The 3 spacious bedrooms have been freshly painted and offer plenty of natural light. The primary bedroom features cathedral ceilings, two spacious closets, new ceiling fan, and a huge private deck. Both bathrooms have also been freshly painted with new bathroom faucets. Enjoy the convenience of being just a short stroll away from the boardwalk and beaches, where you can soak up the sun, go shopping, take the kids on the rides. This condo is the perfect opportunity to experience the best of beach living with all the comforts of a newly updated home. Three huge decks to relax, front deck, private rear deck, and new roof top deck that was engineered to hold a hot tub. Don\'t miss your chance to make this coastal haven your own! Call to schedule your appointment today. Easy to show.