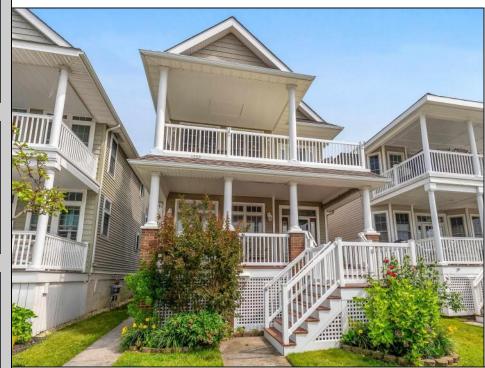

## 1753 Haven Avenue Ocean City, NJ 08226

## COMMENTS

Welcome to your perfect beach retreat! This beautifully renovated oversized second-floor condo is just a few blocks from the beach and boardwalk, offering the ideal blend of modern elegance and coastal convenience. Step inside to discover a bright and airy living space, featuring updated flooring, trim, doors, and contemporary finishes throughout. The open-concept layout seamlessly connects the living room and kitchen, creating a welcoming space for relaxing or entertaining. The kitchen boasts new quartz countertops, brand-new 60-inch cabinetry with crown molding and under cabinetry lighting, tile backsplash, stainless steel appliances, and pantry, making it a chef\'s dream. The 3 spacious bedrooms have been freshly painted and offer plenty of natural light. The primary bedroom features cathedral ceilings, two spacious closets, new ceiling fan, and a huge private deck. Both bathrooms have also been freshly painted with new bathroom faucets. Enjoy the convenience of being just a short stroll away from the boardwalk and beaches, where you can soak up the sun, go shopping, take the kids on the rides. This condo is the perfect opportunity to experience the best of beach living with all the comforts of a newly updated home. Three huge decks to relax, front deck, private rear deck, and new roof top deck that was engineered to hold a hot tub. Don\'t miss your chance to make this coastal haven your own! Call to schedule your appointment today. Easy to show.