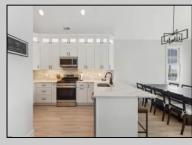

## COMMENTS

Welcome to your perfect beach retreat! This beautifully renovated oversized second-floor condo is just a few blocks from the beach and boardwalk, offering the ideal blend of modern elegance and coastal convenience. Step inside to discover a bright and airy living space, featuring updated flooring, trim, doors, and contemporary finishes throughout. The open-concept layout seamlessly connects the living room and kitchen, creating a welcoming space for relaxing or entertaining. The kitchen boasts new quartz countertops, brand-new 60-inch cabinetry with crown molding and under cabinetry lighting, tile backsplash, stainless steel appliances, and pantry, making it a chef\'s dream. The 3 spacious bedrooms have been freshly painted and offer plenty of natural light. The primary bedroom features cathedral ceilings, two spacious closets, new ceiling fan, and a huge private deck. Both bathrooms have also been freshly painted with new bathroom faucets. Enjoy the convenience of being just a short stroll away from the boardwalk and beaches, where you can soak up the sun, go shopping, take the kids on the rides. This condo is the perfect opportunity to experience the best of beach living with all the comforts of a newly updated home. Three huge decks to relax, front deck, private rear deck, and new roof top deck that was engineered to hold a hot tub. Don\'t miss your chance to make this coastal haven your own! Call to schedule your appointment today. Easy to show.