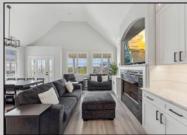

## COMMENTS

Welcome to your perfect beach retreat! This beautifully renovated oversized second-floor condo is just a few blocks from the beach and boardwalk, offering the ideal blend of modern elegance and coastal convenience. Step inside to discover a bright and airy living space, featuring updated flooring, trim, doors, and contemporary finishes throughout. The open-concept layout seamlessly connects the living room and kitchen, creating a welcoming space for relaxing or entertaining. The kitchen boasts new quartz countertops, brand-new 60-inch cabinetry with crown molding and under cabinetry lighting, tile backsplash, stainless steel appliances, and pantry, making it a chef\'s dream. The 3 spacious bedrooms have been freshly painted and offer plenty of natural light. The primary bedroom features cathedral ceilings, two spacious closets, new ceiling fan, and a huge private deck. Both bathrooms have also been freshly painted with new bathroom faucets. Enjoy the convenience of being just a short stroll away from the boardwalk and beaches, where you can soak up the sun, go shopping, take the kids on the rides. This condo is the perfect opportunity to experience the best of beach living with all the comforts of a newly updated home. Three huge decks to relax, front deck, private rear deck, and new roof top deck that was engineered to hold a hot tub. Don\'t miss your chance to make this coastal haven your own! Call to schedule your appointment today. Easy to show.